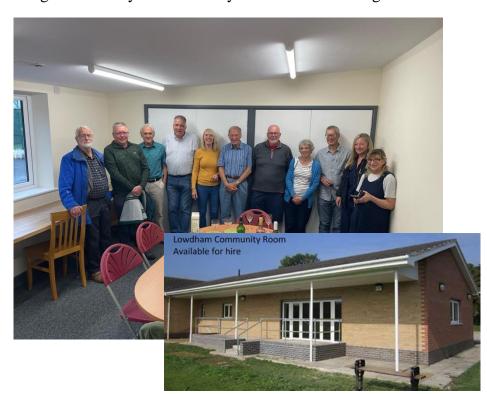

## <u>New Meeting Venue for Lowdham – Community Building, off Old Tannery</u> <u>Drive</u>

Lowdham village has developed a new venue which will provide a further office environment that can be hired for meetings.

It also extends the services provided by the Parish Council with the Clerk attending the office on a regular basis from <u>03 September 2024</u>, initially for an hour or so on the mornings of Tuesday and Thursday each week for villagers to raise Parish Council matters.

The facility provides a meeting or working area for up to 10 people, with wi-fi, print facilities, presentation technology, and access to a kitchen.

Parking is available adjacent to the office.

To arrange a meeting, please ring the clerk, Bill Banner (0115 933 5921 or 07393 177143)